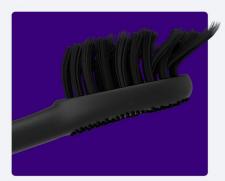

- Unique curved design
- Up to 75 days rechargeable battery life\*
- Super soft, tapered bristles with an interdental cut
- Cleansing sonic vibrations from
  a powerful motor
- Whitening & Sensitive modes
- Two-minute timer, 30-second quad interval timer
- Water-resistant
- Travel cap

## curved to clean everywhere, anywhere

Get yours today! Limited quantities are available. Sale ends September 30, 2024, while supplies last

26x Better Plaque Removal: Extra-soft tapered bristles and a powerful motor help effectively clean kid & toddler teeth ages 2+, 26x better than a manual toothbrush.\*