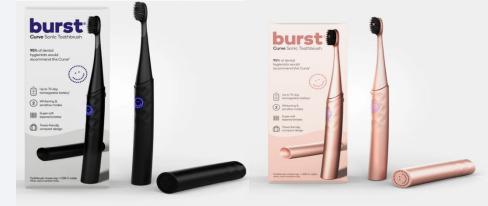

- Unique curved design
- Up to 75 days rechargeable battery life\*
- Super soft, tapered bristles with an interdental cut
- Cleansing sonic vibrations from
  a powerful motor
- Whitening & Sensitive modes
- Two-minute timer, 30-second quad interval timer
- Water-resistant
- Travel cap

## burstoralcare.com

\*When brushing in Sensitive mode.

\*Compared to a manual toothbrush, brushing twice daily in whitening mode for two minutes for a period of 30 days.